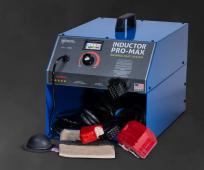

## INDUCTOR® Pro-Max®

The Inductor Pro-Max Basic Kit is a high performance, energy efficient induction heater with an output of 2,000W. Generating Invisible Heat® to release all types of adhesives bonded to metal as well as seized hardware from corrosion or thread lock compounds, all without the collateral damage of an open flame.

PRECISE • SAFE • RELIABLE

**MOLDINGS** 

**FASTENERS** 

Pro-Max Basic Kit Includes (PM-20000):

- > Pro-Max Power Supply (PMP1)
- > Fast-Off Pad (U-211)
- > Glass Blaster (U-311)
- > Concentrator (U-411)

Pro-Max PDR Kit (PMP1-1411):

- > Pro-Max Power Supply (PMP1)
- > PDR Baton (U-111)
- > Concentrator (U-411)

Two-Year Warranty on Power Supply and One-Year Warranty on Attachments. Pro-Max Fully Loaded (PM-200-FL):

- > Pro-Max Power Supply (PMP1)
- > PDR Baton (U-111)
- > Fast-Off Pad (U-211)
- > Glass Blaster (U-311)
- > Concentrator (U-411)
- > Rosebud (U-511)
- > U-555
- > Heavy Duty Cart (LXR-11)
- > Standard Coil Kit (MD99-650)
- > Long Coil Kit (MD99-675)
- > Cold Shield (CS-032)