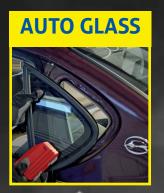

PRECISE • SAFE • RELIABLE

**MOLDINGS** 

**FASTENERS** 

Pro-Max Basic Kit Includes (PM-20000):

- > Pro-Max Power Supply (PMP1)
- > Fast-Off Pad (U-211)
- > Glass Blaster (U-311)
- > Concentrator (U-411)

Pro-Max PDR Kit (PMP1-1411):