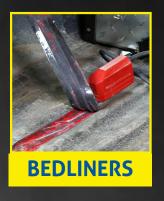

PRECISE • SAFE • RELIABLE

**MOLDINGS** 

**FASTENERS** 

Pro-Max Basic Kit Includes (PM-20000):

- > Pro-Max Power Supply (PMP1)
- > Fast-Off Pad (U-211)
- > Glass Blaster (U-311)
- > Concentrator (U-411)

Pro-Max PDR Kit (PMP1-1411):