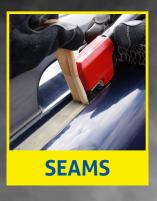

PRECISE • SAFE • RELIABLE

**MOLDINGS** 

**FASTENERS** 

Pro-Max Basic Kit Includes (PM-20000):

- > Pro-Max Power Supply (PMP1)
- > Fast-Off Pad (U-211)
- > Glass Blaster (U-311)
- > Concentrator (U-411)

Pro-Max PDR Kit (PMP1-1411):