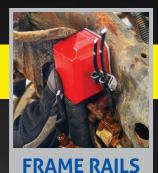

PRECISE • SAFE • RELIABLE

**MOLDINGS** 

**FASTENERS** 

Pro-Max Basic Kit Includes (PM-20000):

- > Pro-Max Power Supply (PMP1)
- > Fast-Off Pad (U-211)
- > Glass Blaster (U-311)
- > Concentrator (U-411)

Pro-Max PDR Kit (PMP1-1411):