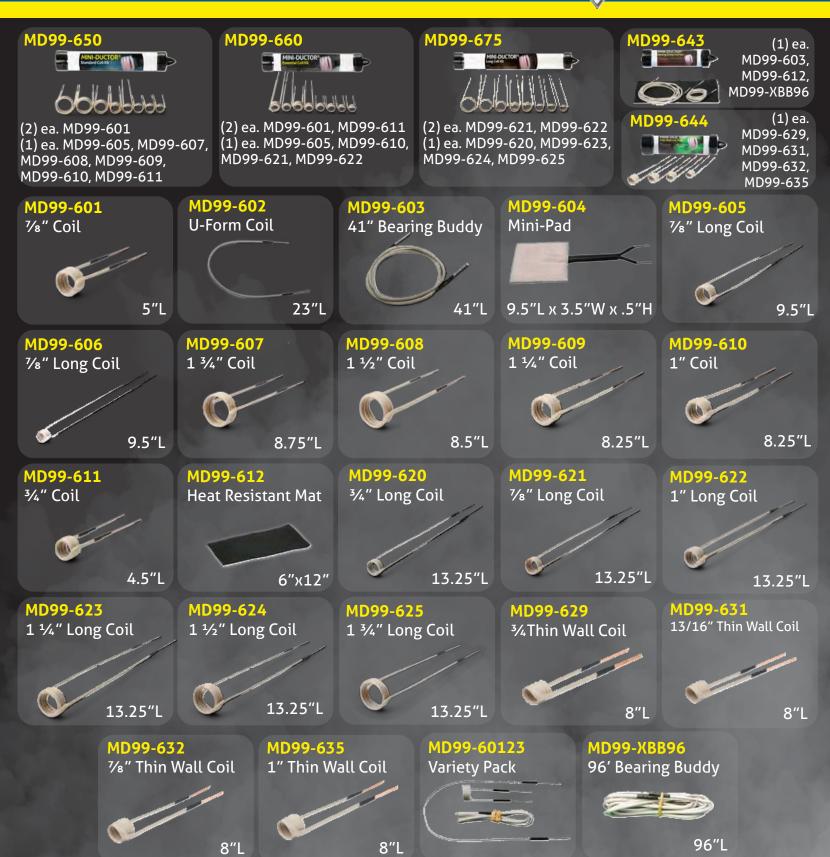

# Mini-Ductor® Accessories All Mini-Ductor coils are manufactured in a variety of

lengths and sizes to fit accessible and inaccessible areas.