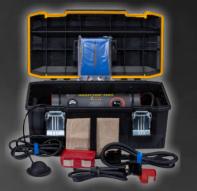

# INDUCTOR® Max

The Inductor Max Kit is completely portable with the induction inverter mounted in a carry case. It offers audible and visual power indicators and is a great tool to use outside the shop. It provides the ability to release all types of adhesives bonded to metal without the collateral damage of open flame.

# Inductor Max Kit Includes (IM-IND2011):

- > Max Power Supply (MXP1)
- > Glass Blaster (U-311)
- > (2) L-Wedges (L-0810A)

- > Fast-Off Pad (U-211)
- > Concentrator (U-411)
- > One-Year Warranty