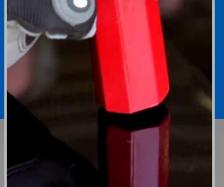

### Inductor<sup>®</sup> Lite PDR Kit (ILP1-111)

The Inductor Lite is a compact and powerfull 2,400W induction heater with a digital interface for manual heat control. The Inductor Lite PDR Kit offers flexible 85V to 265V voltage to fix hail dents, door dings, and other minor soft dents, that can be activated by a switch on the attachment rather than a foot pedal.

ILP1-111 Includes:

- > Inductor Lite Universal Power Supply (ILP1)
- > PDR Baton Attachment (IL-111)
- > 1 Year Warranty on Power Supply and Attachment