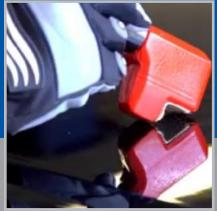

#### PMP1-1411 Includes:

- > Inductor Pro-Max Power Supply (PMP1)
- > Concentrator Attachment (U-411)
- > 1 Year Warranty on Attachments

Note: the PDR Baton is ideal for removing smaller and pinpoint dents, while the concentrator is useful for removing large dents.

- > PDR Baton Attachment (U-111)
- > 2 Year Warranty on Power Supply