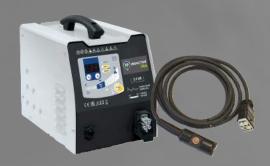

### Inductor<sup>®</sup> Lite PDR Kit (ILP1-111)

The Inductor Lite is a compact and powerfull 2,400W induction heater with a digital interface for manual heat control. The Inductor Lite PDR Kit offers flexible 85V to 265V voltage to fix hail dents, door dings, and other minor soft dents, that can be activated by a switch on the attachment rather than a foot pedal.

ILP1-111 Includes:

- > Inductor Lite Universal Power Supply (ILP1)
- > PDR Baton Attachment (IL-111)
- > 1 Year Warranty on Power Supply and Attachment