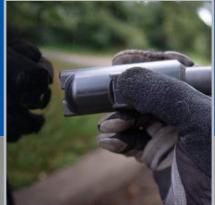

### Inductor<sup>®</sup> Pro-Max<sup>®</sup> PDR Kit (PMP1-1411)

The Inductor Pro-Max PDR Kit is used to remove hail dents, door dings, and other soft dents without damaging the paint. It offers a foot pedal for hands-free activation.

#### PMP1-1411 Includes:

- > Inductor Pro-Max Power Supply (PMP1)
- > Concentrator Attachment (U-411)
- > 1 Year Warranty on Attachments

Note: the PDR Baton is ideal for removing smaller and pinpoint dents, while the concentrator is useful for removing large dents.