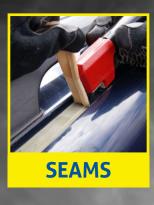

PRECISE • SAFE • RELIABLE

**MOLDINGS** 

**FASTENERS** 

Pro-Max Basic Kit Includes (PM-20000):

- > Pro-Max Power Supply (PMP1)
- > Fast-Off Pad (U-211)
- > Glass Blaster (U-311)
- > Concentrator (U-411)

Pro-Max PDR Kit (PMP1-1411):