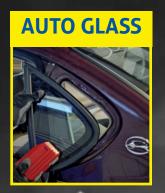

PRECISE • SAFE • RELIABLE

**MOLDINGS** 

**FASTENERS** 

Pro-Max Basic Kit Includes (PM-20000):

- > Pro-Max Power Supply (PMP1)
- > Fast-Off Pad (U-211)
- > Glass Blaster (U-311)
- > Concentrator (U-411)

Pro-Max PDR Kit (PMP1-1411):