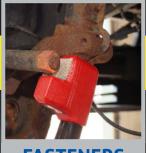

PRECISE • SAFE • RELIABLE

**MOLDINGS** 

**FASTENERS** 

Pro-Max Basic Kit Includes (PM-20000):

- > Pro-Max Power Supply (PMP1)
- > Fast-Off Pad (U-211)
- > Glass Blaster (U-311)
- > Concentrator (U-411)

Pro-Max PDR Kit (PMP1-1411):