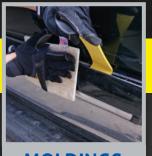

PRECISE • SAFE • RELIABLE

**MOLDINGS** 

**FASTENERS** 

Pro-Max Basic Kit Includes (PM-20000):

- > Pro-Max Power Supply (PMP1)
- > Fast-Off Pad (U-211)
- > Glass Blaster (U-311)
- > Concentrator (U-411)

Pro-Max PDR Kit (PMP1-1411):