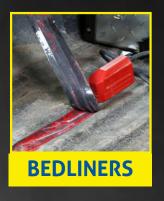

PRECISE • SAFE • RELIABLE

**MOLDINGS** 

**FASTENERS** 

Pro-Max Basic Kit Includes (PM-20000):

- > Pro-Max Power Supply (PMP1)
- > Fast-Off Pad (U-211)
- > Glass Blaster (U-311)
- > Concentrator (U-411)

Pro-Max PDR Kit (PMP1-1411):