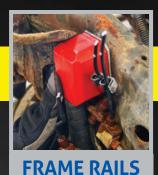

PRECISE • SAFE • RELIABLE

**MOLDINGS** 

**FASTENERS** 

Pro-Max Basic Kit Includes (PM-20000):

- > Pro-Max Power Supply (PMP1)
- > Fast-Off Pad (U-211)
- > Glass Blaster (U-311)
- > Concentrator (U-411)

Pro-Max PDR Kit (PMP1-1411):