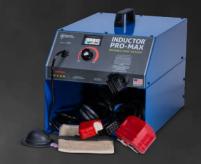

## INDUCTOR® Pro-Max®

The Inductor Pro-Max Basic Kit is a high performance, energy efficient induction heater with an output of 2,000W. Generating Invisible Heat® to release all types of adhesives bonded to metal as well as seized hardware from corrosion or thread lock compounds, all without the collateral damage of an open flame.

PRECISE • SAFE • RELIABLE

**MOLDINGS** 

**FASTENERS** 

Pro-Max Basic Kit Includes (PM-20000):

- > Pro-Max Power Supply (PMP1)
- > Fast-Off Pad (U-211)
- > Glass Blaster (U-311)
- > Concentrator (U-411)

Pro-Max PDR Kit (PMP1-1411):

- > Pro-Max Power Supply (PMP1)
- > PDR Baton (U-111)
- > Concentrator (U-411)

Two-Year Warranty on Power Supply and One-Year Warranty on Attachments. Pro-Max Fully Loaded (PM-200-FL):

- > Pro-Max Power Supply (PMP1)
- > PDR Baton (U-111)
- > Fast-Off Pad (U-211)
- > Glass Blaster (U-311)
- > Concentrator (U-411)
- > Rosebud (U-511)
- > U-555
- > Heavy Duty Cart (LXR-11)
- > Standard Coil Kit (MD99-650)
- > Long Coil Kit (MD99-675)
- > Cold Shield (CS-032)