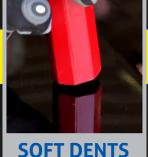

## INDUCTOR® Pro-Max®

The Inductor Pro-Max Basic Kit is a high performance, energy efficient induction heater with an output of 2,000W. Generating Invisible Heat® to release all types of adhesives bonded to metal as well as seized hardware from corrosion or thread lock compounds, all without the collateral damage of an open flame.

PRECISE • SAFE • RELIABLE

**MOLDINGS** 

**FASTENERS** 

Pro-Max Basic Kit Includes (PM-20000):

- > Pro-Max Power Supply (PMP1)
- > Fast-Off Pad (U-211)
- > Glass Blaster (U-311)
- > Concentrator (U-411)

Pro-Max PDR Kit (PMP1-1411):