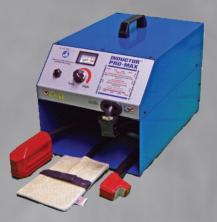

# INDUCTOR<sup>®</sup> Pro-Max

The Inductor Pro-Max Kit is a high performance, energy efficient induction heater with a maximum power of 2,000 watts. Generating Invisible Heat<sup>®</sup> to release all types of adhesives bonded to metal as well as seized hardware from corrosion or thread lock compounds, all without the collateral damage of open flame.

#### Pro-Max Kit Includes (PM-20000):

- > Pro-Max Power Supply (PMP1)
- > Fast-Off Pad (U-211)
- > Glass Blaster (U-311)
- > Concentrator (U-411)

#### **Pro-Max PDR Kit** (PMP1-111):

- > Pro-Max Power Supply (PMP1)
- > PDR Baton (U-111)
- > Concentrator (U-411)

#### **Pro-Max Fully Loaded** (PM-200-FL):

- > PDR Baton (U-111)
- > Fast-Off Pad (U-211)
- > Glass Blaster (U-311)
- > Concentrator (U-411)

- > Heavy Duty Cart (LXR-11)
- > Standard Coil Kit (MD99-650)
- > Cold Shield (CS-032)