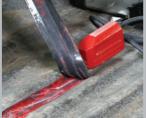

### BEDLINERS

FRAME RAILS

# INDUCTOR<sup>®</sup> Pro-Max

The Inductor Pro-Max Kit is a high performance, energy efficient induction heater with a maximum power of 2,000 watts. Generating Invisible Heat<sup>®</sup> to release all types of adhesives bonded to metal as well as seized hardware from corrosion or thread lock compounds, all without the collateral damage of open flame.