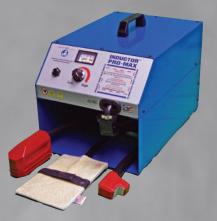

# INDUCTOR<sup>®</sup> Pro-Max

The Inductor Pro-Max Kit is a high performance, energy efficient induction heater with a maximum power of 2,000 watts. Generating Invisible Heat<sup>®</sup> to release all types of adhesives bonded to metal as well as seized hardware from corrosion or thread lock compounds, all without the collateral damage of open flame.

#### Pro-Max Kit Includes (PM-20000):

- > Pro-Max Power Supply (PMP1)
- > Fast-Off Pad (U-211)
- > Glass Blaster (U-311)
- > Concentrator (U-411)

#### **Pro-Max PDR Kit** (PMP1-111):

- > Pro-Max Power Supply (PMP1)
- > PDR Baton (U-111)
- > Concentrator (U-411)

#### **Pro-Max Fully Loaded** (PM-200-FL):

- > PDR Baton (U-111)
- > Fast-Off Pad (U-211)
- > Glass Blaster (U-311)
- > Concentrator (U-411)

- > Heavy Duty Cart (LXR-11)
- > Standard Coil Kit (MD99-650)
- > Cold Shield (CS-032)