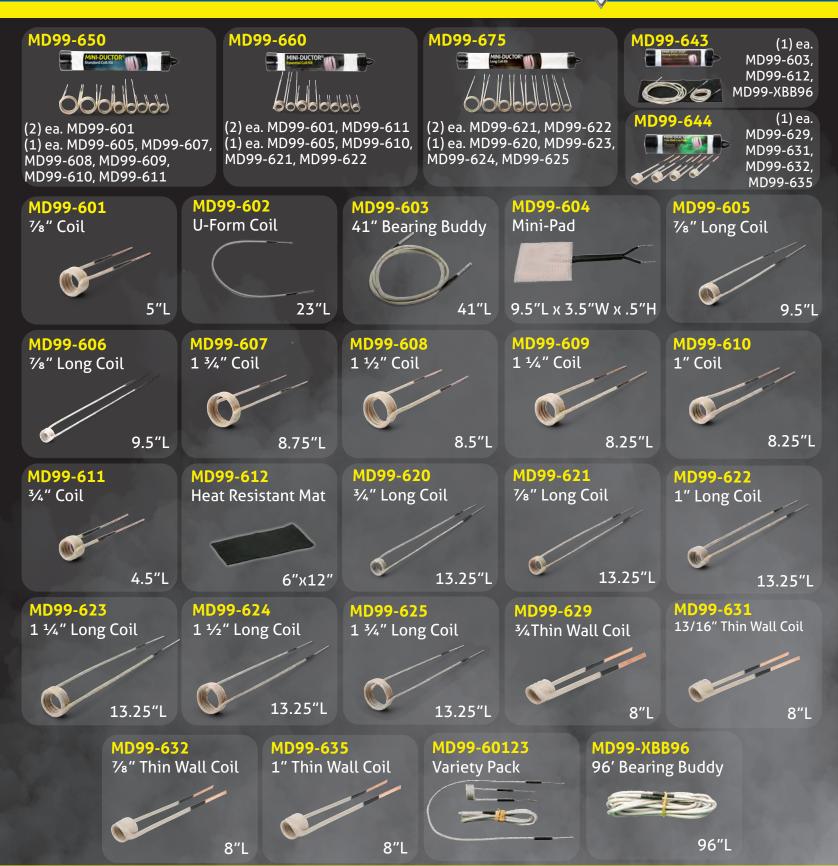

# Mini-Ductor® Accessories All Mini-Ductor coils are manufactured in a variety of

lengths and sizes to fit accessible and inaccessible areas.